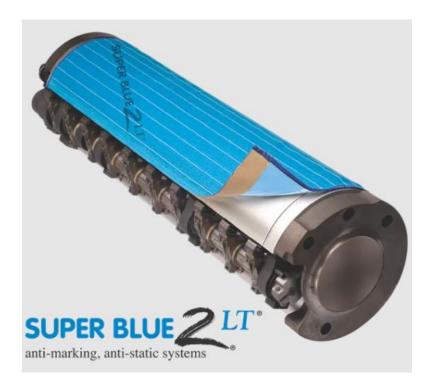

All the features of a SUPER BLUE 2 system in a fully integrated, disposable kit designed for today's high quality and fast paced demands.

No more net adjustments. No more net replacements. The Super Blue 2 LT "Less Time" antimarking, anti-static system incorporates the StripeNet anti-marking net and the base cover into a single integrated piece. Simply remove and replace when needed.

No more wasted down time washing your anti-marking system. The Super Blue 2 LT system is 100% never-wash. Just take off the old one and put on a new one.

No more spray adhesives. No more messy installation procedures. Simply peel the backing off the specially formulated tape and stick it to your clean cylinder. And when it's time, it comes off without leaving that sticky residue behind.